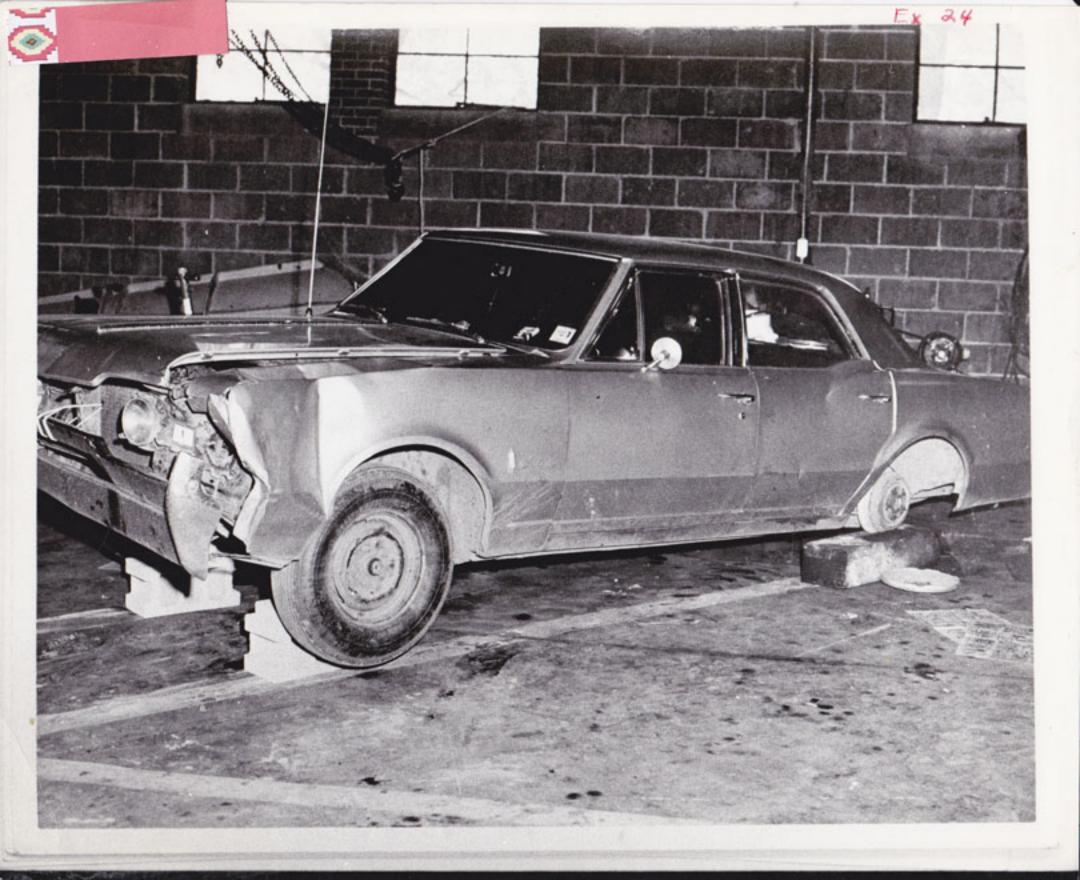

TRY AWS PUT This COUST #41 (CONCRETING COST)

LEST REMIK

EX 91

Measured 335 X16

Right Front (NO Convicting)

Ex 92

DEEP - NEW TIRE bought on 1900 OET

TRY Ared Put This coist #93 LEFT FROWT.