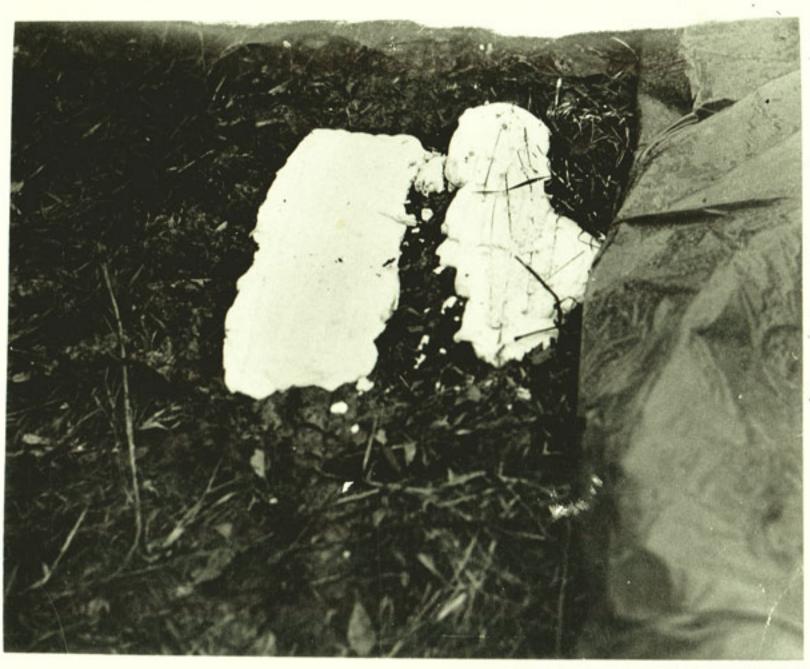

CAST HE 94 18 SHOULD CHOLEFT SIDE OF RIGHT REHK TIRE IN THESENTS PLOASURSS

BOLD HALL Brotos UMO(B"

PHOTO.

CAST OF

PHOTO.

CAST OF

RIGHT FLOOT

THE IN.

Bono Hall mold Photos

Mud print contains CASTS # 94-92 (CONDUCTING)

PRINTS ONIV MUD TRE

Photos Show This IS SMAILEST MUD PRINT YET IT CONTAINED

CIAST

Bero Hall Photos

Mud Print Contains Chat # 91 (Convicting CHST)
mud print Contains CAST # 93 (Now Convicting CAST)