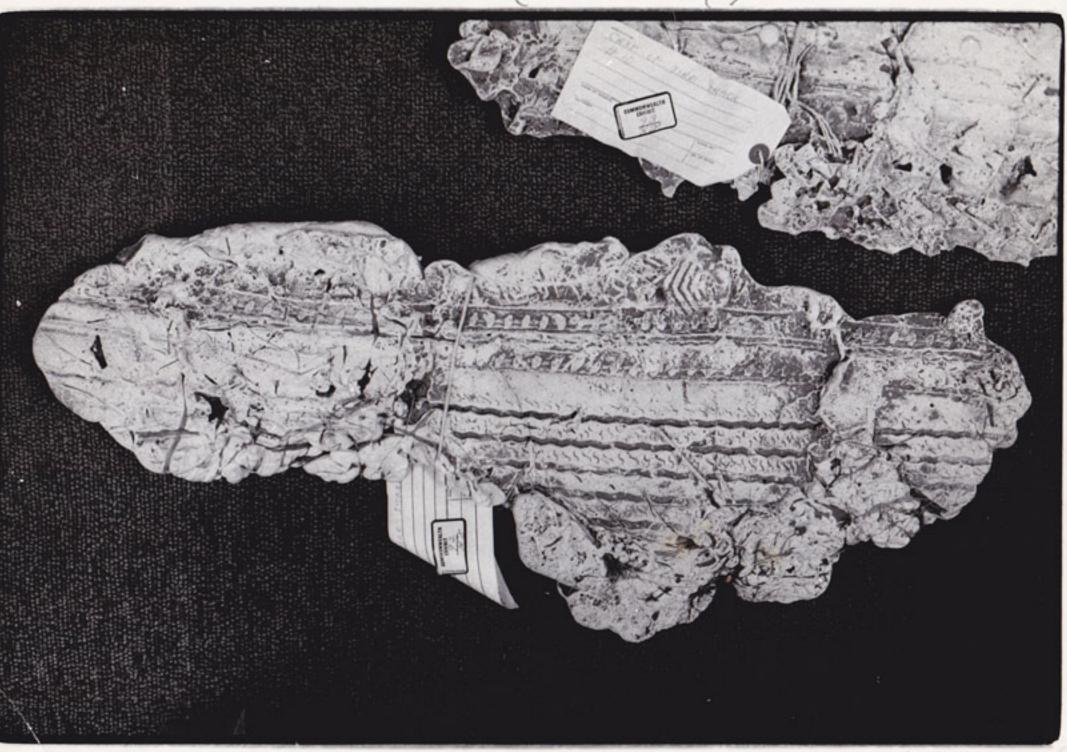

Bono Hall mold Photos

Mud print contains CASTS # 94-92 (CONDUCTING)

PRINTS ONIV MUD TRE

Photos Show This IS SMAILEST MUD PRINT YET IT CONTAINED

CIAST

Bero Hall Photos

Mud Print Contains Chat # 91 (Convicting CHST)
mud print Contains CAST # 93 (Now Convicting CAST)

TRY AWS PUT This COUST #41 (CONCRETING COST)

LEST REMIK

EX 91

Measured 335 X16

Right Front (NO Convicting)

Ex 92

DEEP - NEW TIRE bought on 1900 OET

TRY Ared Put This coist #93 LEFT FROWT.