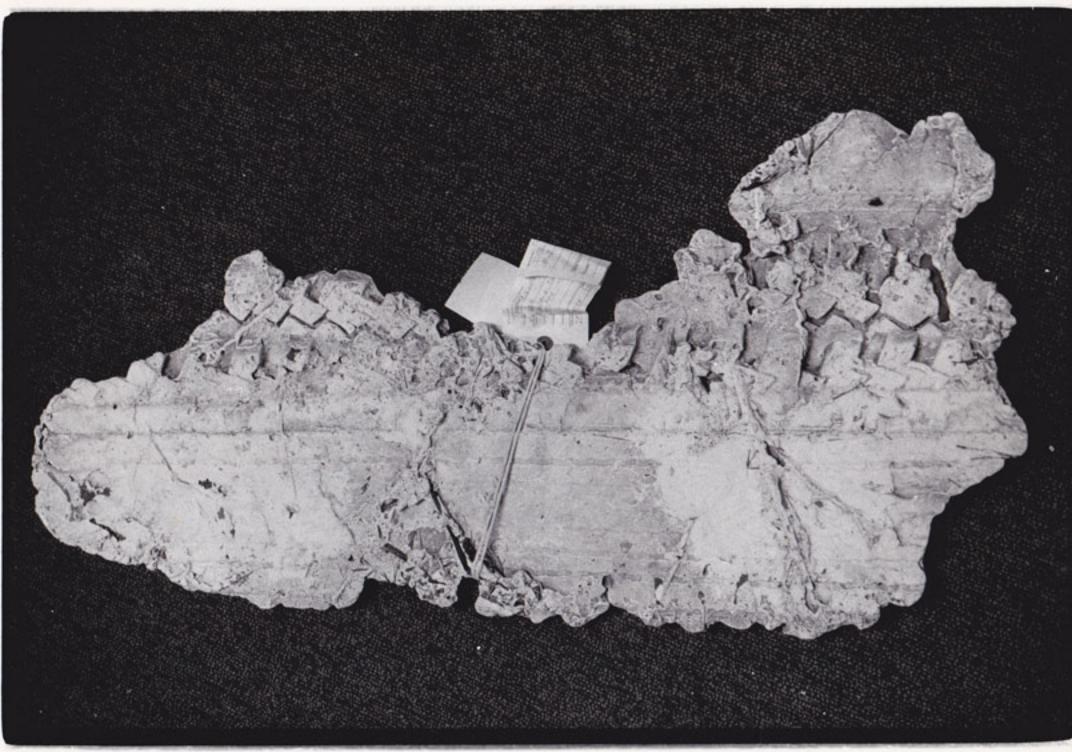

CAST HE 94 18 SHOULD CHOLEFT SIDE OF RIGHT REHK TIRE IN THESENTS PLOASURSS

BOLD HALL Brotos UMO(B"

PHOTO.

CAST OF

PHOTO.

CAST OF

RIGHT FLOOT

THE IN.

THANSENDES

26X11

TESTIFIED AS TO be ON OPPORTS SISES OF LAWS!

IF this mud Captains CAST the 94 #42 Show Freshly power iw Exhibit DR Photo ! where is Themud 10 between THEM. ? Micto Hay Shace & A solid Blos of mud !

Bono Hall mold Photos

Mud print contains CASTS # 94-92 (CONDUCTING)

PRINTS ONIV MUD TRE

Photos Show This IS SMAILEST MUD PRINT YET IT CONTAINED

CIAST

Bero Hall Photos

Mud Print Contains Chat # 91 (Convicting CHST)
mud print Contains CAST # 93 (Now Convicting CAST)