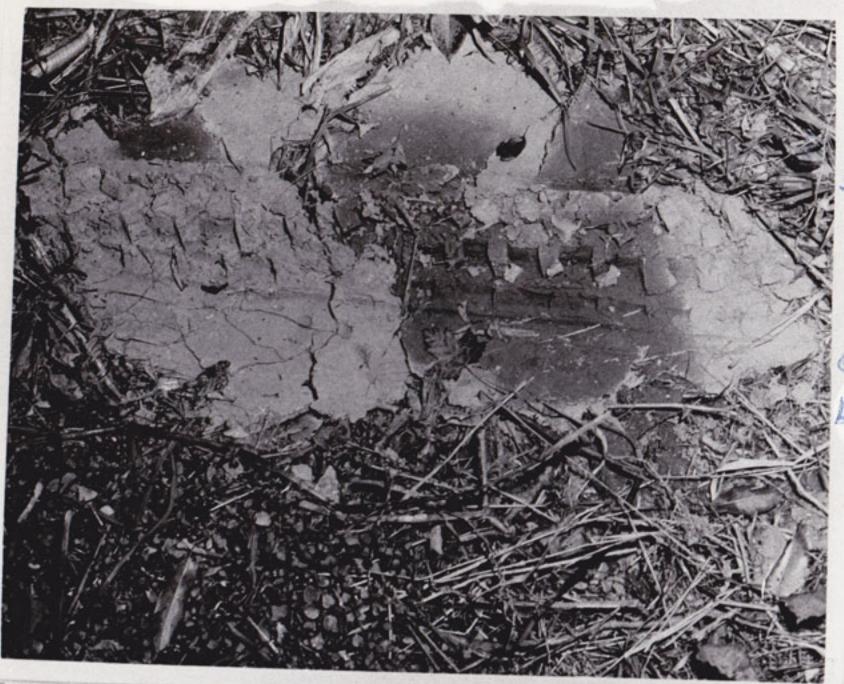

Bono Hall mold Photos

Mud print contains CASTS # 94-92 (CONDUCTING)

PRINTS ONIV MUD TRE

Photos Show This IS SMAILEST MUD PRINT YET IT CONTAINED

CIAST

Bero Hall Photos

Mud Print Contains Chat # 91 (Convicting CHST)
mud print Contains CAST # 93 (Now Convicting CAST)

TRY AWS PUT This COUST #41 (CONCRETING COST)

LEST REMIK

EX 91

Measured 335 X16

Right Front (NO Convicting)

Ex 92

DEEP - NEW TIRE bought on 1900 OET

TRY Ared Put This coist #93 LEFT FROWT.