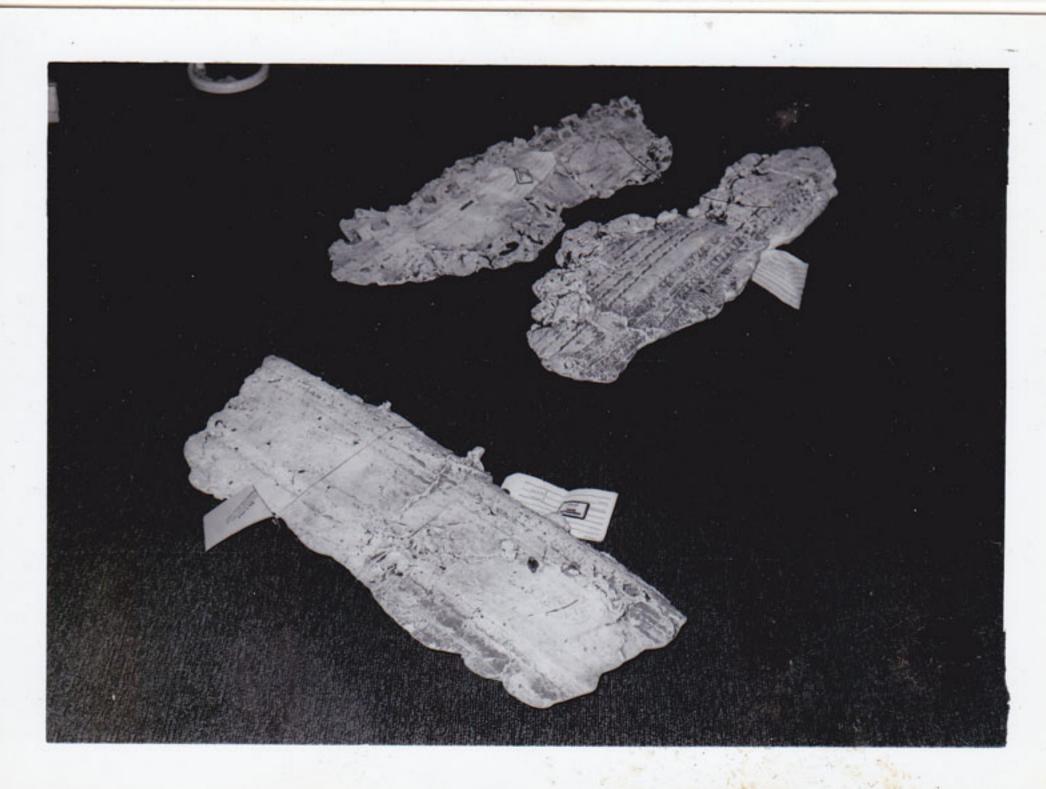

Bono Hall mold Photos

Mud print contains CASTS # 94-92 (CONDUCTING)

PRINTS ONIV MUD TRE

Photos Show This IS SMAILEST MUD PRINT YET IT CONTAINED

CIAST

Bero Hall Photos

Mud Print Contains Chat # 91 (Convicting CHST)
mud print Contains CAST # 93 (Now Convicting CAST)