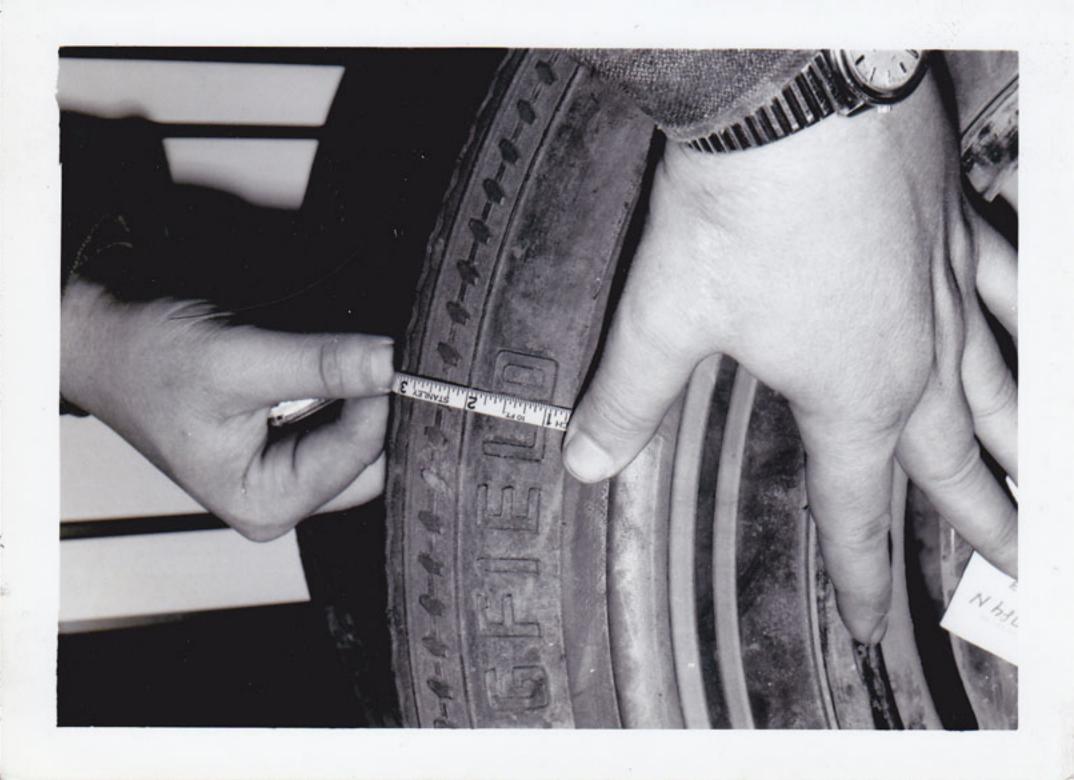

TRY AWS PUT This COUST #41 (CONCRETING COST)

LEST REMIK

EX 91

Measured 335 X16

Right Front (NO Convicting)

Ex 92

DEEP - NEW TIRE bought on 1900 OET

TRY Ared Put This coist #93 LEFT FROWT.