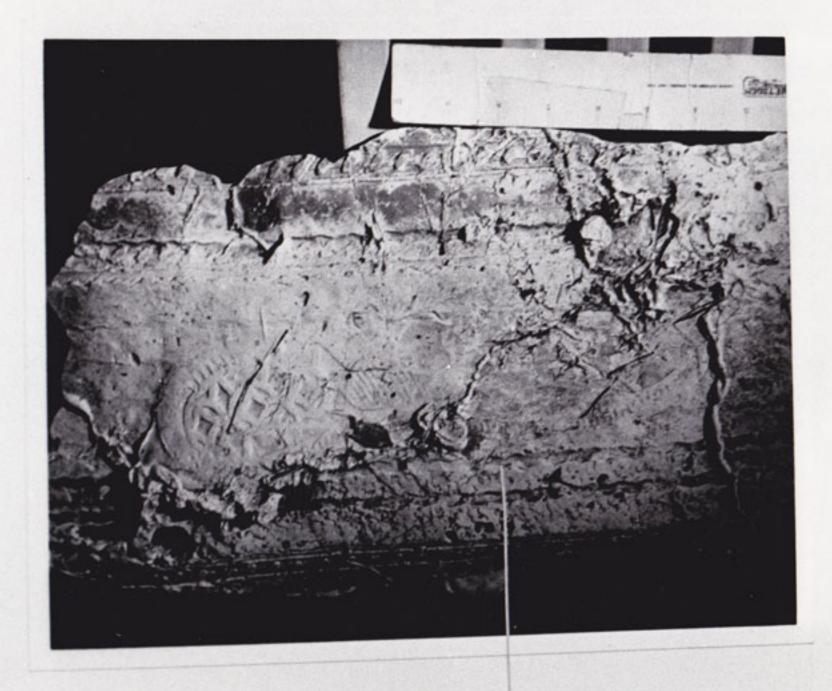

PLOASURSS

BOLD HALL Brotos UMO(B"



PHOTO.

CAST OF

PHOTO.

CAST OF

RIGHT FLOOT

THE IN.

THANSENDES

26X11

TESTIFIED AS TO be ON OPPORTS SISES OF LAWS!





IF this mud Captains CAST the 94 #42 Show Freshly power iw Exhibit DR Photo ! where is Themud 10 between THEM. ? Micto Hay Shace & A solid Blos of mud !

Bono Hall mold Photos

Mud print contains CASTS # 94-92 (CONDUCTING)

PRINTS ONIV MUD TRE



Photos Show This IS SMAILEST MUD PRINT YET IT CONTAINED

CIAST

Bero Hall Photos

Mud Print Contains Chat # 91 (Convicting CHST)
mud print Contains CAST # 93 (Now Convicting CAST)

TRY AWS PUT This COUST #41 (CONCRETING COST)

LEST REMIK

EX 91



Measured 335 X16

Right Front (NO Convicting)

Ex 92



DEEP - NEW TIRE bought on 1900 OET

TRY Ared Put This coist #93 LEFT FROWT.

Ex 93





1RE primit - SUCHEER







L - 1



LEK-3



COMMENSATIONS DOUBLE