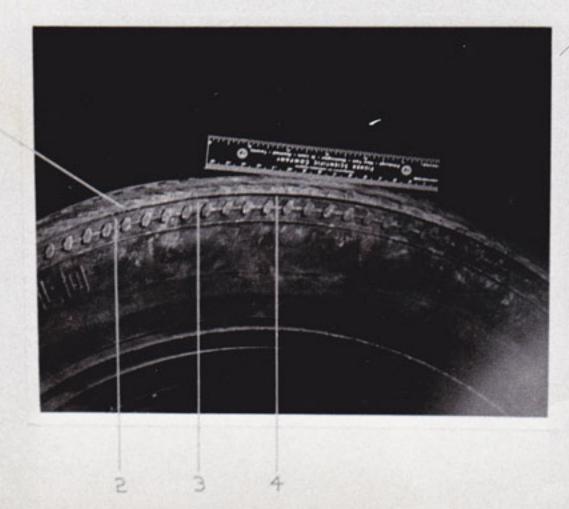

CAST HE 94 18 SHOULD CHOLEFT SIDE OF RIGHT REHK TIRE IN THESENTS PLOASURSS

BOLD HALL Brotos UMO(B"

PHOTO.

CAST OF

PHOTO.

CAST OF

RIGHT FLOOT

THE IN.

THANSENDES

26X11

TESTIFIED AS TO be ON OPPORTS SISES OF LAWS!

IF this mud Captains CAST the 94 #42 Show Freshly power iw Exhibit DR Photo ! where is Themud 10 between THEM. ? Micto Hay Shace & A solid Blos of mud !

Bono Hall mold Photos

Mud print contains CASTS # 94-92 (CONDUCTING)

PRINTS ONIV MUD TRE

Photos Show This IS SMAILEST MUD PRINT YET IT CONTAINED

CIAST

Bero Hall Photos

Mud Print Contains Chat # 91 (Convicting CHST)
mud print Contains CAST # 93 (Now Convicting CAST)

TRY AWS PUT This COUST #41 (CONCRETING COST)

LEST REMIK

EX 91

Measured 335 X16

Right Front (NO Convicting)

Ex 92

DEEP - NEW TIRE bought on 1900 OET

TRY Ared Put This coist #93 LEFT FROWT.

Ex 93

1RE primit - SUCHEER

L - 1

LEK-3

COMMENSATIONS DOUBLE