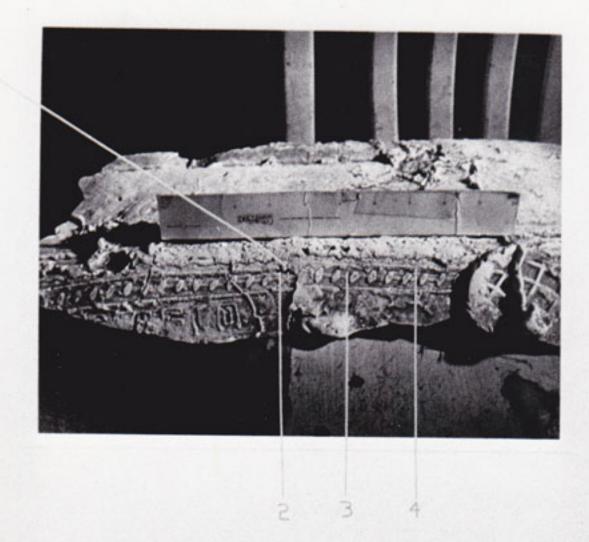

PHOTO.

CAST OF

PHOTO.

CAST OF

RIGHT FLOOT

THE IN.

THANSENDES

26X11

TESTIFIED AS TO be ON OPPORTS SISES OF LAWS!





IF this mud Captains CAST the 94 #42 Show Freshly power iw Exhibit DR Photo ! where is Themud 10 between THEM. ? Micto Hay Shace & A solid Blos of mud !

Bono Hall mold Photos

Mud print contains CASTS # 94-92 (CONDUCTING)

PRINTS ONIV MUD TRE



Photos Show This IS SMAILEST MUD PRINT YET IT CONTAINED

CIAST

Bero Hall Photos

Mud Print Contains Chat # 91 (Convicting CHST)
mud print Contains CAST # 93 (Now Convicting CAST)

TRY AWS PUT This COUST #41 (CONCRETING COST)

LEST REMIK

EX 91



Measured 335 X16

Right Front (NO Convicting)

Ex 92



DEEP - NEW TIRE bought on 1900 OET

TRY Ared Put This coist #93 LEFT FROWT.

Ex 93





1RE primit - SUCHEER







L - 1



LEK-3



COMMENSATIONS DOUBLE