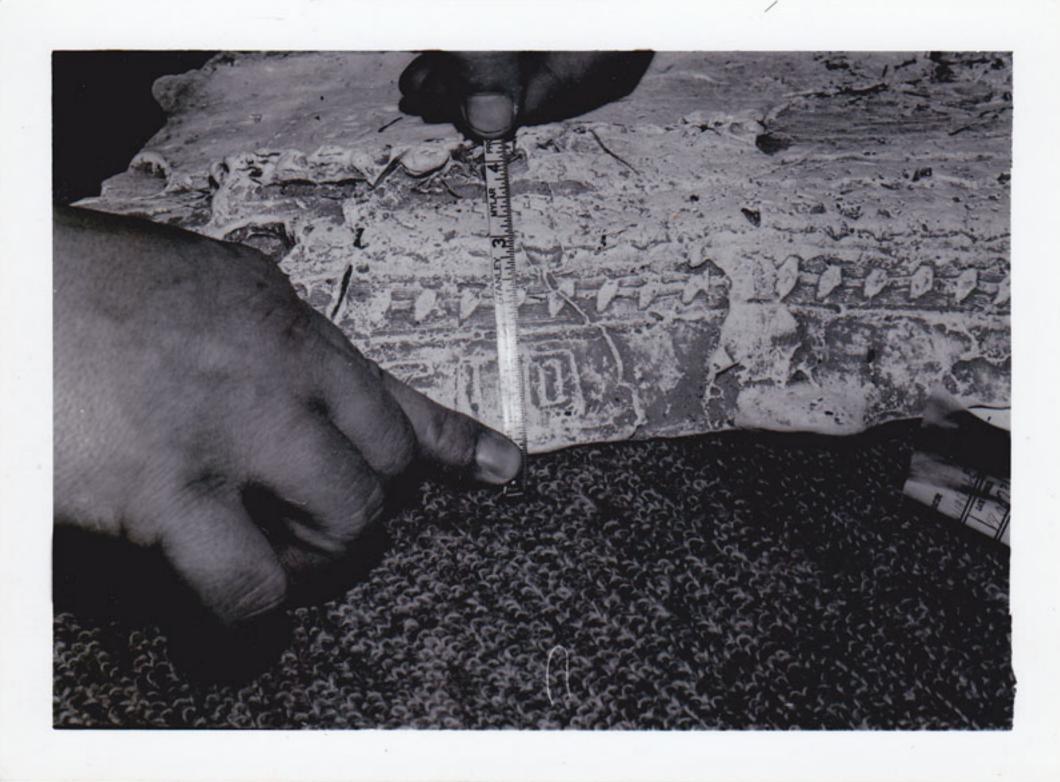

Bono Hall mold Photos

Mud print contains CASTS # 94-92 (CONDUCTING)

PRINTS ONIV MUD TRE

Photos Show This IS SMAILEST MUD PRINT YET IT CONTAINED

CIAST

Bero Hall Photos

Mud Print Contains Chat # 91 (Convicting CHST)
mud print Contains CAST # 93 (Now Convicting CAST)